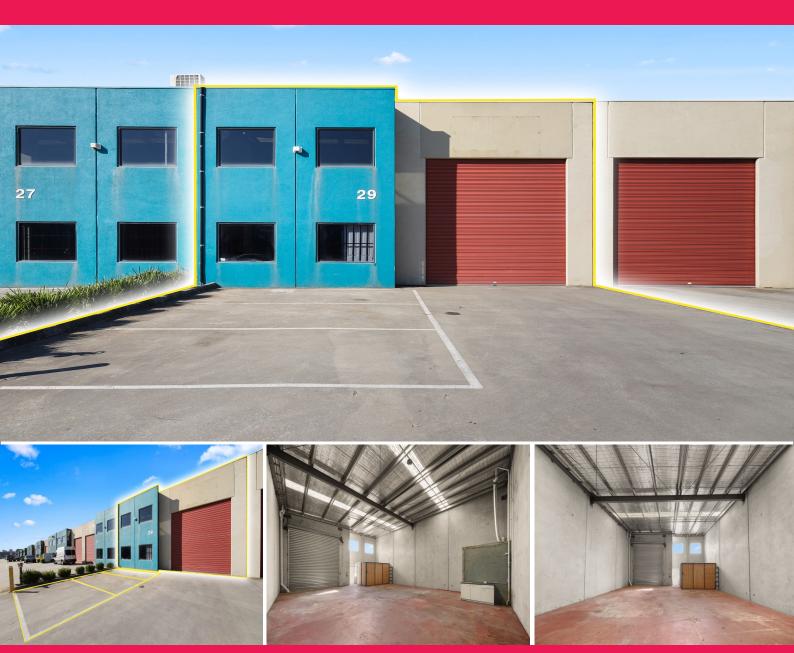

# Ray White.

29/266 Osborne Avenue, Clayton South VIC 3169

## Ready to Go Warehouse - Perfect Starter / Storage Solution

- ? Total building area | 150m2\*
- ? Includes small office
- ? Container height roller door & 3 phase power
- ? Amenities | kitchenette & toilet
- ? Securely Gated Estate
- ? Three (3) car spaces
- ? Suitable for container loading / unloading
- ? Industrial 1 Zone (IN1Z)