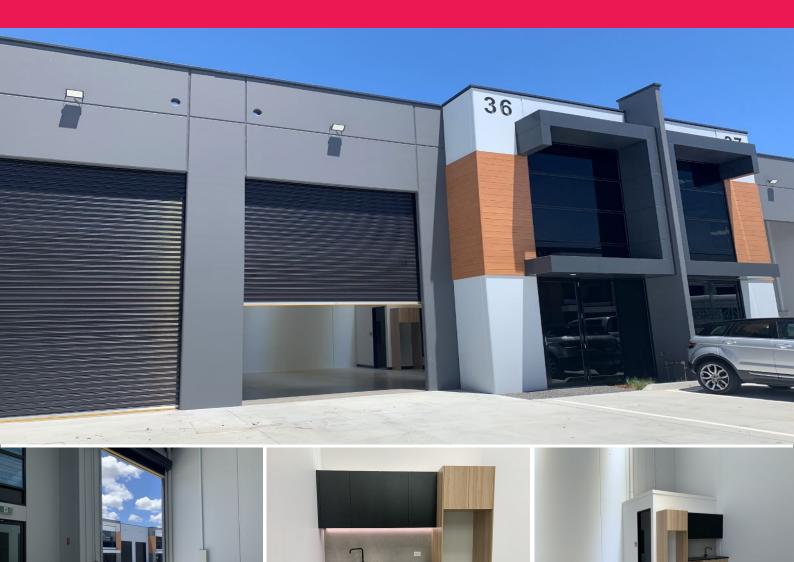

## Perfect starter in sought after Springvale Business Park

- ? Total building area | 88m2\*
- ? Internal clearance up to 7.5 metres\*
- ? Remote controlled roller door & 3 phase power
- ? High quality cabinetry
- ? Polished concrete floors with matte black fixtures & finishes
- ? Signalised Intersection from Centre Road
- ? Close proximity to major arterial roads
- ? Two (2) on-title car spaces
- ? Industrial 1 Zone (IN1Z)

Industrial

FOR LEASE

88sqm