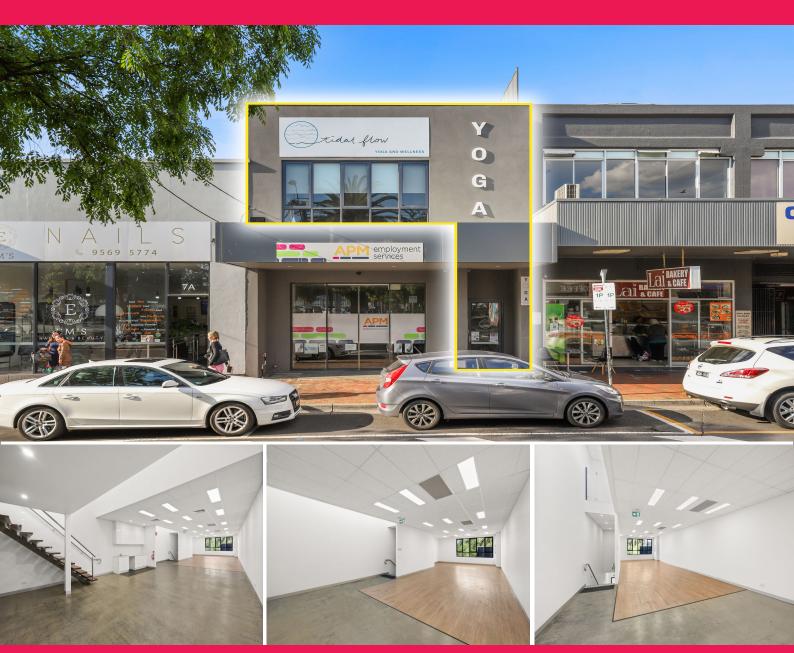

# High Quality Versatile & Open Plan Space - Opposite Oakleigh Station!

Previously trading as a Yoga Studio, this is an outstanding opportunity to occupy a quality & versatile space located opposite Oakleigh Train Station and seconds from Oakleigh's busy cafe strip. Easily accessible via the Monash Freeway (M1), Princes Highway & Warrigal Road, this property benefits from foot traffic and maximum exposure!

Establish yourself in amongst the thriving Oakleigh retail precinct neighbouring Vanilla, Nikos, Oakleigh Market, Oakleigh Central, Hunky Dory, Coles Supermarket & other well established businesses.

? Total building area | 165m2\*

? Plus further mezzanin

Offices

FOR LEASE

165sqm