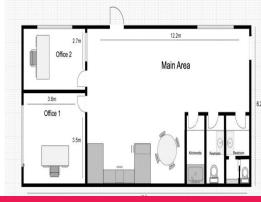

Level 1/43 Albert Street, Abbotsford VIC 3067

## **Conveniently located in leafy Abbotsford**

Phone enquiries - please quote property ID 30095.

Conveniently located in leafy Abbotsford, less than 4 kms from the CBD and 24 kms from Tullamarine Airport with plenty of public transport close by. Controlled heating and cooling, heaps of natural light. Cost includes all outgoings, and 24/7 access.

This space is light, bright, clean, male and female toilets and own kitchen , boardroom also available on booking. On the border of Richmond and Abbotsford, surrounded by great pubs, fantastic cafes and coffee roaster and eateries. Victoria Gardens is only 5 minutes away. Private parking optional.

DISCLAIMER No Agent Business (www.noagentbusiness.com.au) is an Australian For Sale By Owner websit