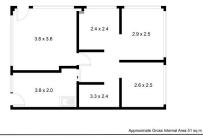

- ? High profile location
- ? Allocated car spaces
- ? Excellent window frontage
- ? Approx. floor area 51m2
- ? Ample customer parking
- ? Abundance of natural light to the premises

Contact our team today

Offices

FOR LEASE

51sqm