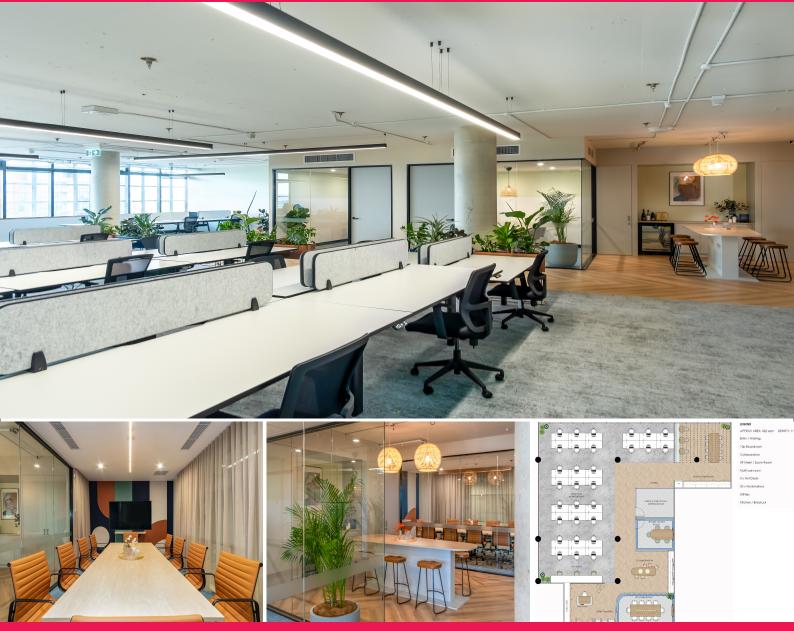

## A UNIQUE OPPORTUNITY IN NISHI - NEWLY FITTED SUITE

For the first time since 2017, a direct office vacancy has become available in one of Canberra's most iconic buildings, NISHI.

The building itself is home to Palace Electric Cinema, Ovolo Hotel Nishi and conference centre and Monster Kitchen and Bar with numerous food and beverage options easily accessed in the NewActon Precinct, CBD West, ANU precinct or in the Canberra Shopping Centre.

This iconic building offers approximately 21,700sqm over 10 levels and has been designed with sustainability at the forefront by acclaimed architecture practise, Fender Katsalidis in conjunction with the world leads in environmentally sustainable design, Arup assisting to achieve a 6 Green Star Rating. Nishi is arguably one of the green Offices FOR LEASE Contact Agent 320sqm