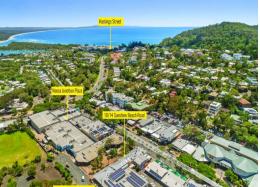

## Opportunity to Secure a Piece of Noosa Junction

David Brinkley from Ray White Commercial is pleased to present Suite 10, 14 Sunshine Beach Road, Noosa Heads to market for sale.

- ? 49m?\* first floor tenancy
- ? Vacant possession
- ? Centrally located right amongst the action of the Noosa Junction shopping and dining precinct  $\,$
- ? Existing fitout has open plan work area plus rear private office
- ? Plenty of natural light from north and east facing windows along the front and side of the tenancy
- ? Quiet neighbouring tenant (Ripple Psychology)