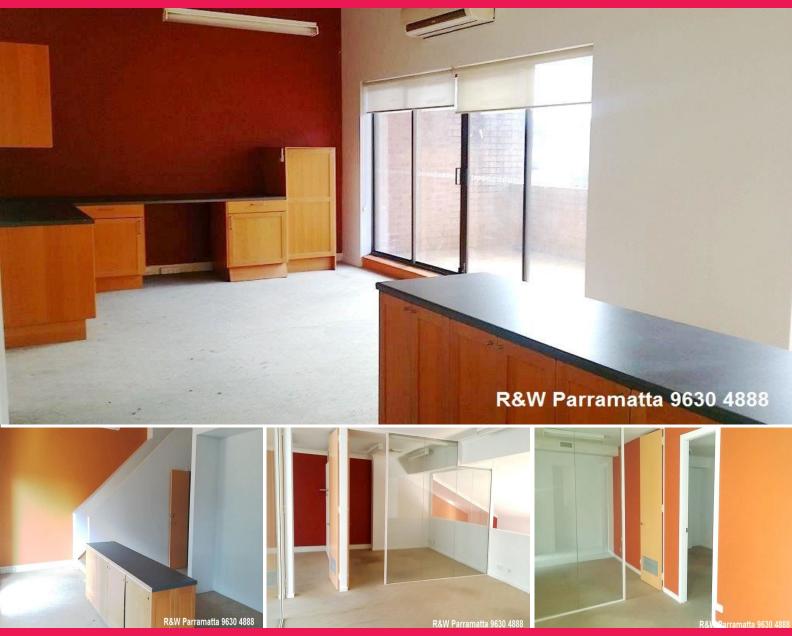

## LOFT STYLE OFFICE SUITE

- ? Rent free period available
- ? 170sqm (approx.)
- ? 5 Partitioned offices, quality fit-out
- ? Split system and ducted air-conditioning
- ? Ample natural lighting
- ? Storage areas
- ? M / F amenities with showers and 2 kitchenettes
- ? Large balcony area
- ? Security metal grills
- ? Flexible and attractive terms
- ? Opposite Westfield carpark, short walk to station and bus interchange
- ? Highly convenient and sought after location

DISCLAIMER: "All inform

Offices

FOR LEASE

Contact Agent

170sqm

Richardson&Wrench
Parramatta