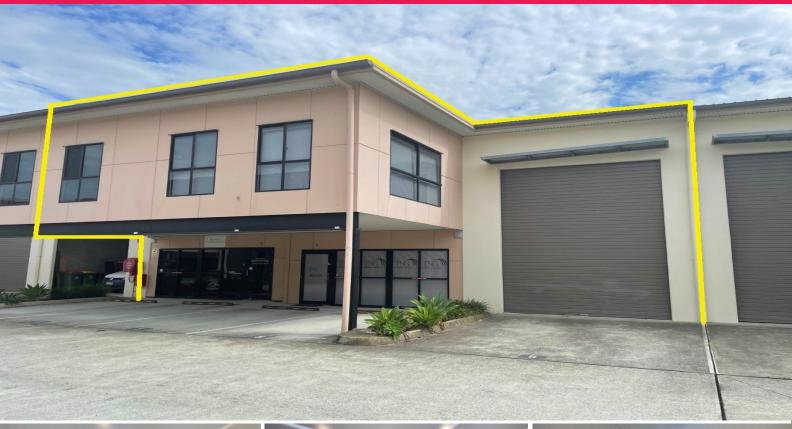

## Modern 267m2\* Office/Warehouse - Ample Onsite Parking!

? High bay warehouse 110m2\*

- ? Electric container height roller door
- ? Great natural light throughout
- ? Offices over 2 levels 157m2\*
- ? Multiple directors offices
- ? Air-conditioned throughout (excluding warehouse)
- ? 3 Phase power
- ? Pallet racking
- ? Disabled amenities
- ? Kitchenette
- ? Storage under staircase
- ? Signage opportunity
- ? Abundance of on-site parking
- ? Just minutes to Mount

## Industrial FOR LEASE

267sqm