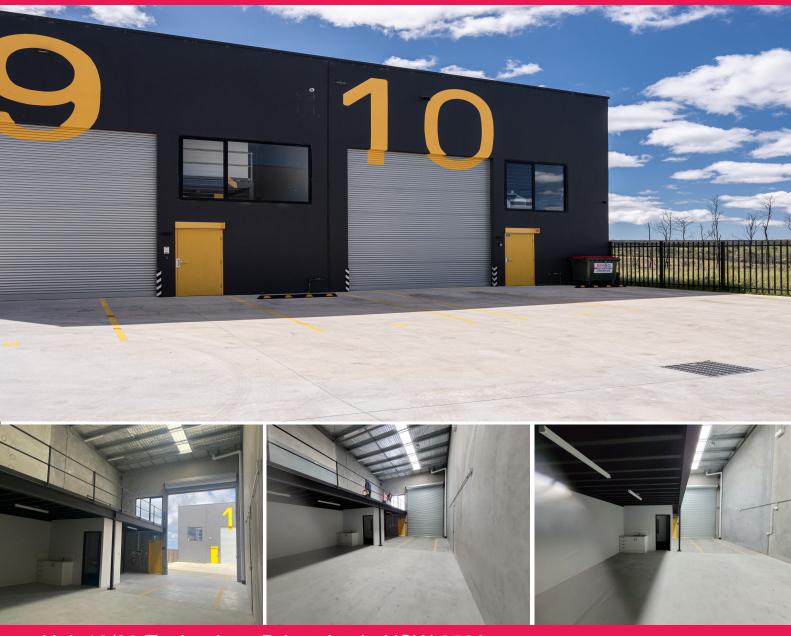

Unit 10/20 Technology Drive, Appin NSW 2560

## MODERN INDUSTRIAL UNIT | Ready to Occupy Now - Rent ONLY \$550 per week plus GST

This property is ideally located within the BaseUnit development in Appin located just off Wilton Road on Technology Drive, and is within minutes from all the essential services of the Appin township and only 15 minutes from the Campbelltown CBD and 30 minutes to Wollongong.

- ? Building area totalling 152m?\*
- ? Includes 46m? open mezzanine storage
- ? 3 metre clearance under mezzanine
- ? 7 metre + internal clearances
- ? 4 metre wide container height roller shutter door
- ? Ground floor amenities and kitchenette
- ? Three (3) allocated c

Industrial FOR LEASE

152sqm