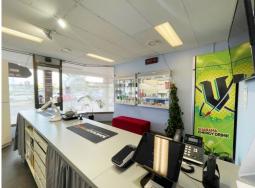

## Tenanted Investment - \$430,000 - Be Quick Won't Last!

- ? Current net income \$25,000 pa\*
- ? 2 year lease in place + 1 year option
- ? 4% annual increases
- ? Total area 74m2\*
- ? Clean and tidy Tenant
- ? Zoning Central Business
- ? Share the buildings ground floor frontage with restaurants and offices
- ? Layout includes Reception area, large office space and kitchenette
- ? Fully air-conditioned
- ? Ample on-site parking
- ? Located in the retail heart of Logan Central
- ? Close to major shopping centres & public transport