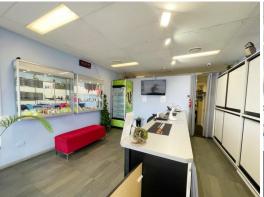

## Tenanted Investment - \$430,000 - Be Quick Won't Last!

- ? Current net income \$25,000 pa\*
- ? 2 year lease in place + 1 year option
- ? 4% annual increases
- ? Total area 74m2\*
- ? Clean and tidy Tenant
- ? Zoning Central Business
- ? Share the buildings ground floor frontage with restaurants and offices
- ? Layout includes Reception area, large office space and kitchenette
- ? Fully air-conditioned
- ? Ample on-site parking
- ? Located in the retail heart of Logan Central
- ? Close to major shopping centres & public transport