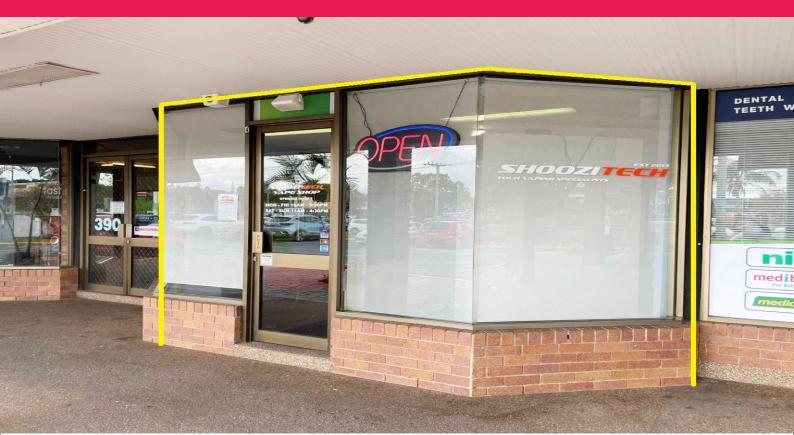

## Tenanted Investment - \$430,000 - Be Quick Won't Last!

- ? Current net income \$25,000 pa\*
- ? 2 year lease in place + 1 year option
- ? 4% annual increases
- ? Total area 74m2\*
- ? Clean and tidy Tenant
- ? Zoning Central Business
- ? Share the buildings ground floor frontage with restaurants and offices
- ? Layout includes Reception area, large office space and kitchenette
- ? Fully air-conditioned
- ? Ample on-site parking
- ? Located in the retail heart of Logan Central
- ? Close to major shopping centres & public transport

Retail

FOR SALE

74sqm