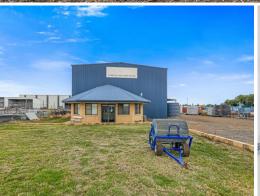

### **OPPORTUNITY AWAITS - OWNER OCCUPIER OR INVESTOR**

This property is situated on Goddard Lane, which will in the future be a major road in the intermogul industrial hub, giving you great exposure whilst being located near the Tamworth Regional Airport.

Key features:

- ? Land 4,000 sqm
- ? Shed 570 sqm | Office 64.5 sqm | Covered area 44 sqm
- ? 3 Phase Power
- ? 6.6 kW Solar System
- ? Overhead crane
- ? Truck access
- ? Sold with vacant possession
- ? Potential for further development
- ? Email for Information