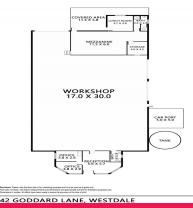

Key features:

- ? Land 4,000 sqm
- ? Shed 570 sqm | Office 64.5 sqm | Covered area 44 sqm
- ? 3 Phase Power
- ? 6.6 kW Solar System
- ? Overhead crane
- ? Truck access
- ? Sold with vacant possession
- ? Potential for further development
- ? Email for Information