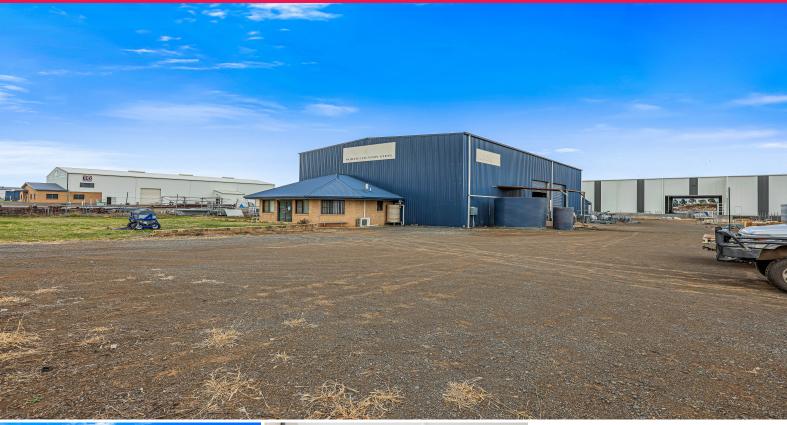

### **OPPORTUNITY AWAITS - OWNER OCCUPIER OR INVESTOR**

This property is situated on Goddard Lane, which will in the future be a major road in the intermogul industrial hub, giving you great exposure whilst being located near the Tamworth Regional Airport.

Key features:

- ? Land 4,000 sqm
- ? Shed 570 sqm | Office 64.5 sqm | Covered area 44 sqm
- ? 3 Phase Power
- ? 6.6 kW Solar System
- ? Overhead crane
- ? Truck access
- ? Sold with vacant possession
- ? Potential for further development
- ? Email for Information