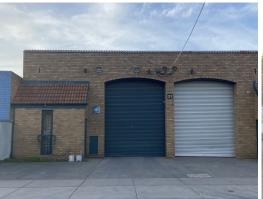

## 220M2\* STAND-ALONE BUILDING WITH STREET FRONTAGE

- ? Total building area 220m2\*
- ? Includes front office of 35m2\*
- ? Street frontage with excellent access
- ? High roller door and good warehouse clearance (5m\*)
- ? M/F toilets, kitchenette & shower
- ? On-site parking at front

\$30,000 per annum plus GST plus Outgoings

Ryan Amler | 0401 971 622 Simon Liang | 0451 954 318

\*All areas and figures approx only. All boundaries are indicative only. All precaution has been taken to establis

Industrial

FOR LEASE

220sqm