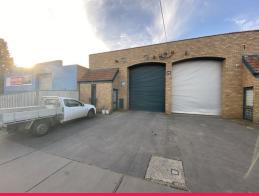

## 220M2\* STAND-ALONE BUILDING WITH STREET FRONTAGE

- ? Total building area 220m2\*
- ? Includes front office of 35m2\*
- ? Street frontage with excellent access
- ? High roller door and good warehouse clearance (5m\*)
- ? M/F toilets, kitchenette & shower
- ? On-site parking at front

\$30,000 per annum plus GST plus Outgoings

Ryan Amler | 0401 971 622 Simon Liang | 0451 954 318

\*All areas and figures approx only. All boundaries are indicative only. All precaution has been taken to establis

Industrial

FOR LEASE

220sqm