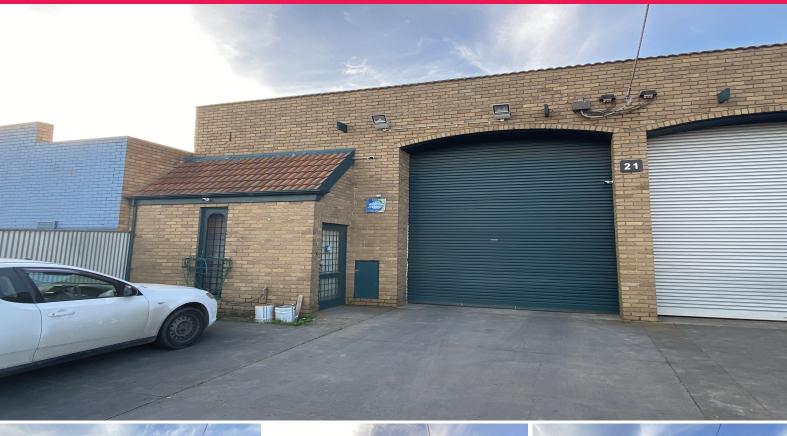

## 220M2\* STAND-ALONE BUILDING WITH STREET FRONTAGE

- ? Total building area 220m2\*
- ? Includes front office of 35m2\*
- ? Street frontage with excellent access
- ? High roller door and good warehouse clearance (5m\*)
- ? M/F toilets, kitchenette & shower
- ? On-site parking at front

\$30,000 per annum plus GST plus Outgoings

Ryan Amler | 0401 971 622 Simon Liang | 0451 954 318

\*All areas and figures approx only. All boundaries are indicative only. All precaution has been taken to establis

Industrial

FOR LEASE

220sqm