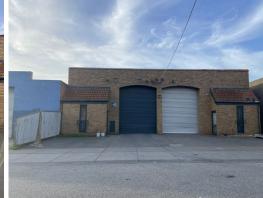

## 220M2\* STAND-ALONE BUILDING WITH STREET FRONTAGE

- ? Total building area 220m2\*
- ? Includes front office of 35m2\*
- ? Street frontage with excellent access
- ? High roller door and good warehouse clearance (5m\*)
- ? M/F toilets, kitchenette & shower
- ? On-site parking at front

\$30,000 per annum plus GST plus Outgoings

Ryan Amler | 0401 971 622 Simon Liang | 0451 954 318

\*All areas and figures approx only. All boundaries are indicative only. All precaution has been taken to establis

Industrial

FOR LEASE

220sqm