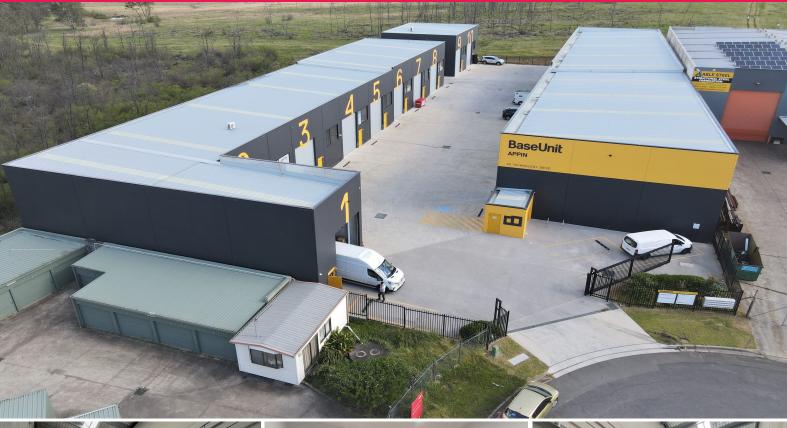

## Raine&Horne. Commercial

Unit 9/20 Technology Drive, Appin NSW 2560

## Factory Unit Available | Modern and Affordable

This property is ideally located within the BaseUnit development. Located just off Wilton Road on Technology Drive, and is within minutes from all the essential services of the Appin township and only 15 minutes from the Campbelltown CBD and 30 minutes to Wollongong.

- ? Area totalling 147m?\*
- ? Includes 44m?\* mezzanine office space
- ? Full height concrete panel construction
- ? 7 metre + internal clearance
- ? Two (2) car spaces on title
- ? Complex offers excellent truck and vehicle access
- ? Secure gated complex with 24hr access