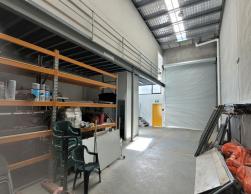

- ? Area totalling 147m?\*
- ? Includes 44m?\* mezzanine office space
- ? Full height concrete panel construction
- ? 7 metre + internal clearance
- ? Two (2) car spaces on title
- ? Complex offers excellent truck and vehicle access
- ? Secure gated complex with 24hr access