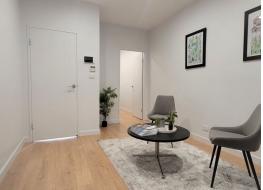

- ? Area totalling 147m?\*
- ? Includes 44m?\* mezzanine office space
- ? Full height concrete panel construction
- ? 7 metre + internal clearance
- ? Two (2) car spaces on title
- ? Complex offers excellent truck and vehicle access
- ? Secure gated complex with 24hr access