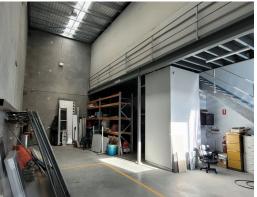

- ? Area totalling 147m?\*
- ? Includes 44m?\* mezzanine office space
- ? Full height concrete panel construction
- ? 7 metre + internal clearance
- ? Two (2) car spaces on title
- ? Complex offers excellent truck and vehicle access
- ? Secure gated complex with 24hr access