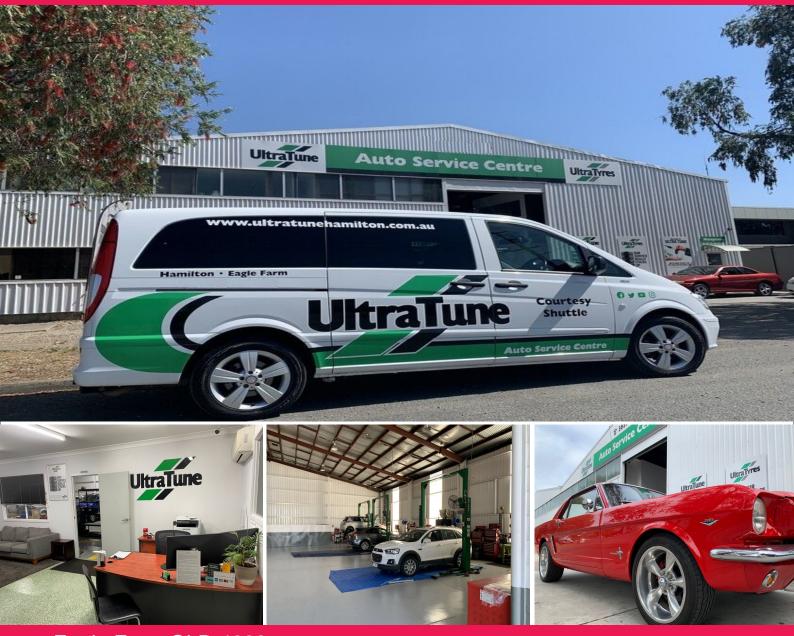

## **Automotive Service Centre**

Phone enquiries - please quote property ID 29646.

AUTOMOTIVE WORKSHOP ? MOTIVATED SELLER

Established for over 15 years, UltraTune Hamilton supports the local people and businesses of Hamilton, Eagle Farm, Ascot, Hendra, and Pinkenba in all their automotive servicing and repair needs.

Operating from a large 640sqm workshop with a 30sqm customer lounge and office area, the business is well-appointed with 5 hoists ( $4 \times 2 \text{ post} + 1 \times 4 \text{ post}$ ), a dedicated washdown bay, wheel alignment equipment, wheel balancing and tyre fitting machines, and more. The waiting area itself includes a lounge, buffet, large screen TV, bar fridge, coffee machine and water bubbler. And fo Automotive FOR SALE \$299,000 800sqm