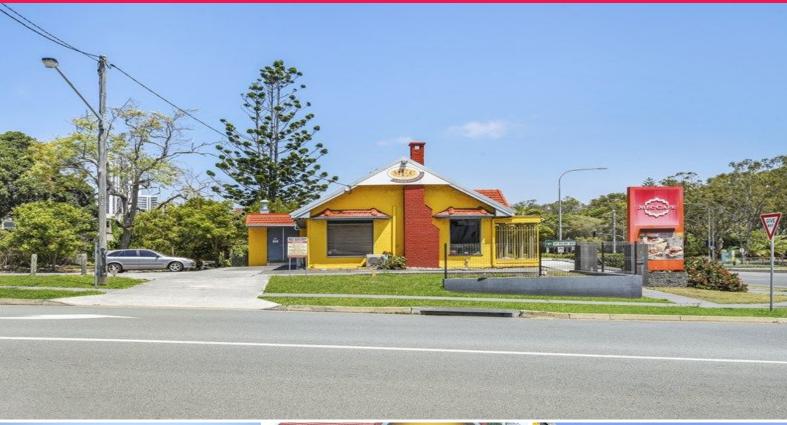

## Prime Broadbeach Location Now Available to Lease - Gold Coast Highway, Broadbeac

Never before been offered to the market to lease. A free standing building is situated along a busy Gold Coast Highway, opposite Florida Gardens. The building is currently fitted to suit a restaurant use featuring the following:

- ? NLA 200m2\* approx
- ? Large open plan kitchen with 2 cool rooms and canopy
- ? Grease trap, gas connection
- ? Hardwood dining areas
- ? Bathrooms
- ? Office space
- ? Exposure to the main

Retail FOR LEASE Contact Agent 200sqm