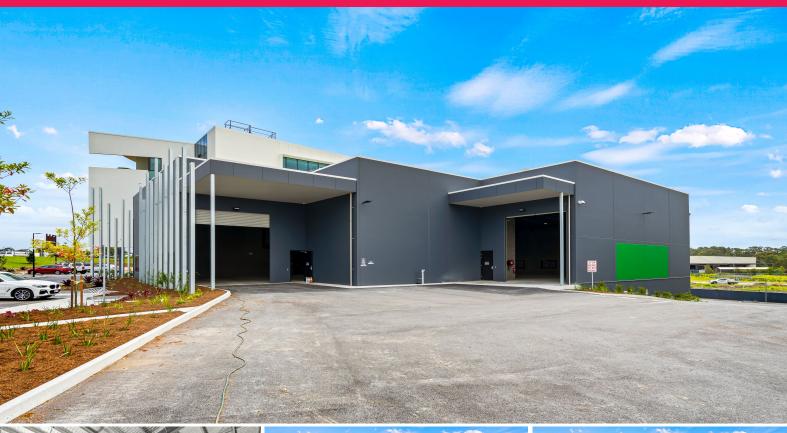

### W2/1 Zupp Drive, Ormeau QLD 4208

#### **Brand New Warehouse**

- \* 402m2\* floor area
- \* Light Industry Zoning
- \* NBN Fibre to the Premises (FTTP)
- \* Clear span warehouse with amenities
- \* Adjoining 3 level office tower
- \* Excellent location directly off the M1 Motorway at Exit 45
- $\ensuremath{^{\star}}$  Be part of Interciti today and call for an inspection.

#### \*approx

Please contact the listing agent for more details by clicking on the link above.

Disclaimer:

Ray White has not indep

Industrial

FOR LEASE

402sqm