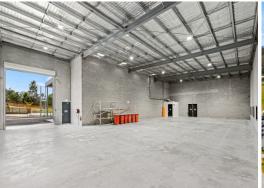

### W2/1 Zupp Drive, Ormeau QLD 4208

#### **Brand New Warehouse**

- \* 402m2\* floor area
- \* Light Industry Zoning
- \* NBN Fibre to the Premises (FTTP)
- \* Clear span warehouse with amenities
- \* Adjoining 3 level office tower
- \* Excellent location directly off the M1 Motorway at Exit 45
- $\ensuremath{^{\star}}$  Be part of Interciti today and call for an inspection.

#### \*approx

Please contact the listing agent for more details by clicking on the link above.

Disclaimer:

Ray White has not indep

Industrial

FOR LEASE

402sqm