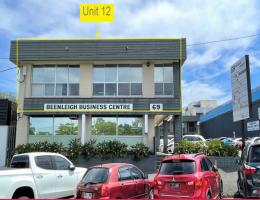

## Ray White.

12/67-69 George Street, Beenleigh QLD 4207

## Incentivies on Offer, Call now!

- \* 151m2\* Airconditioned and carpeted office suite on 1st floor
- \* 5 Various sized office rooms, reception area, storeroom, and a good sized kitchen area
- \* Exclusive car parking on-site and visitor parking
- \* NBN fibre to the building (FTTB)
- \* Front unit in the building facing a main street through Beenleigh
- \* Common area male and female toilets downstairs maintained by the Body Corp
- \* 2-minute walk from Beenleigh CBD on City Road
- \* South and east-facing location, means no hot afternoon sun on the unit
- \* Close to public transport for bus and trains
- \* Available Now Call to arrange an inspection.