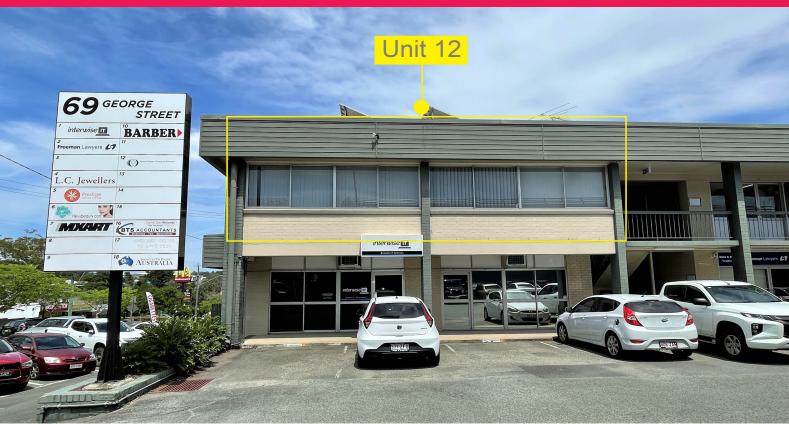

## Ray White.

12/67-69 George Street, Beenleigh QLD 4207

## Incentivies on Offer, Call now!

- \* 151m2\* Airconditioned and carpeted office suite on 1st floor
- \* 5 Various sized office rooms, reception area, storeroom, and a good sized kitchen area
- \* Exclusive car parking on-site and visitor parking
- \* NBN fibre to the building (FTTB)
- \* Front unit in the building facing a main street through Beenleigh
- \* Common area male and female toilets downstairs maintained by the Body Corp
- \* 2-minute walk from Beenleigh CBD on City Road
- \* South and east-facing location, means no hot afternoon sun on the unit
- \* Close to public transport for bus and trains
- \* Available Now Call to arrange an inspection.