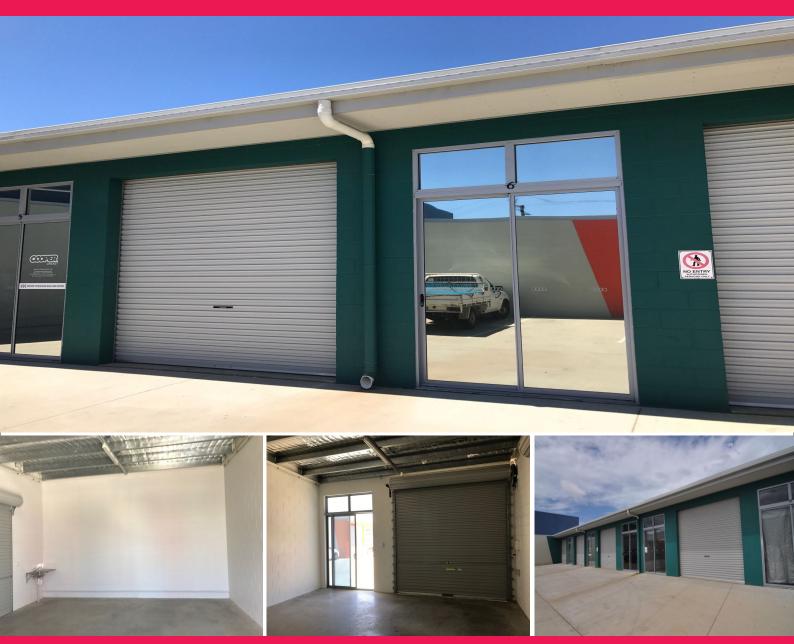

## 6/37 Civil Road, Garbutt QLD 4814

## Modern warehouse unit in central Garbutt

Apex Business Warehouse Complex

Unit 6 offers a glass shop front with open-plan warehouse space and roller door access.

Also features a kitchenette, full insulation, and on-site amenities.

- ? Fully air-conditioned
- ? Security gate and Lighting
- ? On site parking

Contact Ray White Commercial on 07 4726 7888 for further information.

Industrial

FOR LEASE

42sqm

Ray White. Commercial
Townsville