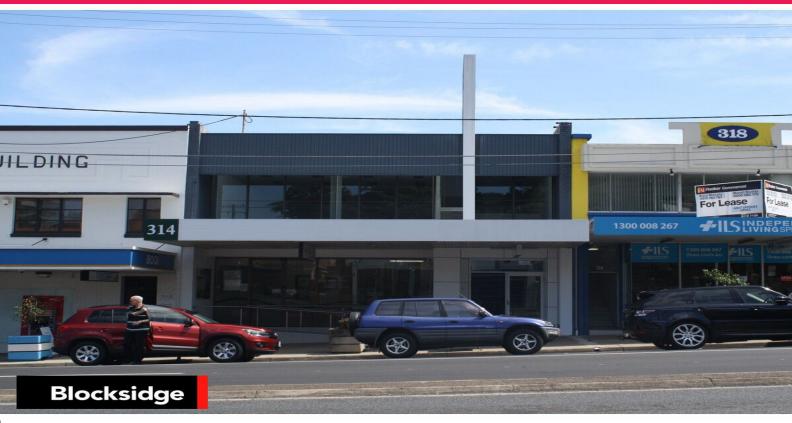

Whola Ground Floor/314 Old Cleveland Road, Coorparoo

## Whole Ground Floor tenancy with great exposure to Old Cleveland Road!

Centrally located in Coorparoo near the corner of Cavendish Road.

Currently configured with partitioned medical consulting rooms. This fit out can be removed entirely or reconfigured to suit your needs.

The tenancy benefits from extensive signage to Old Cleveland Road and would suit a variety of professions including medical, fitness, retail, or office tenants.

## Features:-

\* Close to Coorparoo Square shopping mall that offers extensive cust

Healthcare FOR LEASE \$129,000 PA + GST GROSS 261sqm