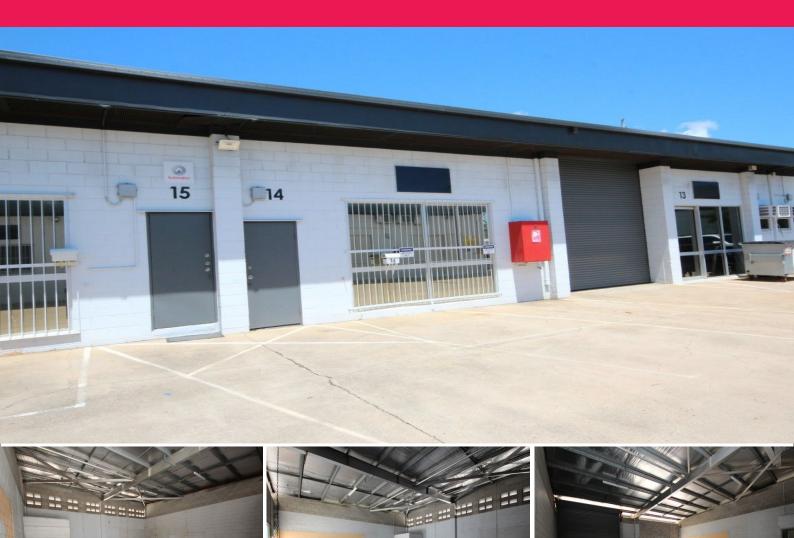

## **High Clearance Warehouse Unit**

"Pinnacle Commercial" complex on the Corner of Dalrymple Road and Keane Street has it all. Save yourself time and money being centrally located, with easy access to all suburbs of Townsville via major connected arterial roads.

This tidy industrial unit features:

- ? 100 sqm
- ? Air conditioned office
- ? Dedicated bathroom
- ? Easy access and ample on-site parking
- ? Rental: \$17,000 p.a. + GST

Contact manag

Industrial

FOR LEASE