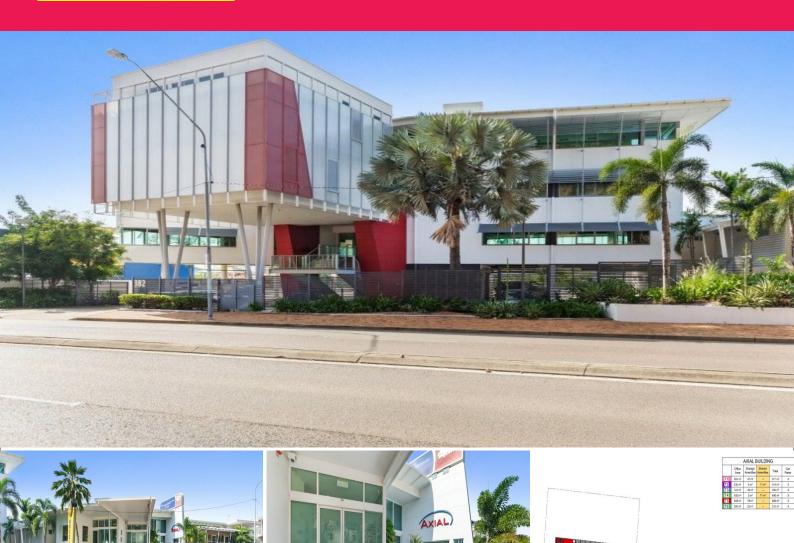

## **Outstanding CBD offices**

Axial House offers beautifully presented commercial office tenancies offering high end fit outs with loads of natural light and stunning views over the Ross Creek and Townsville City.

This 626 sqm tenancy offers high end fit outs with loads of natural light and stunning views over Ross Creek and Townsville City.

The tenancy also features a large open-plan work area, large training room, board room, spacious bathroom, and staff room.