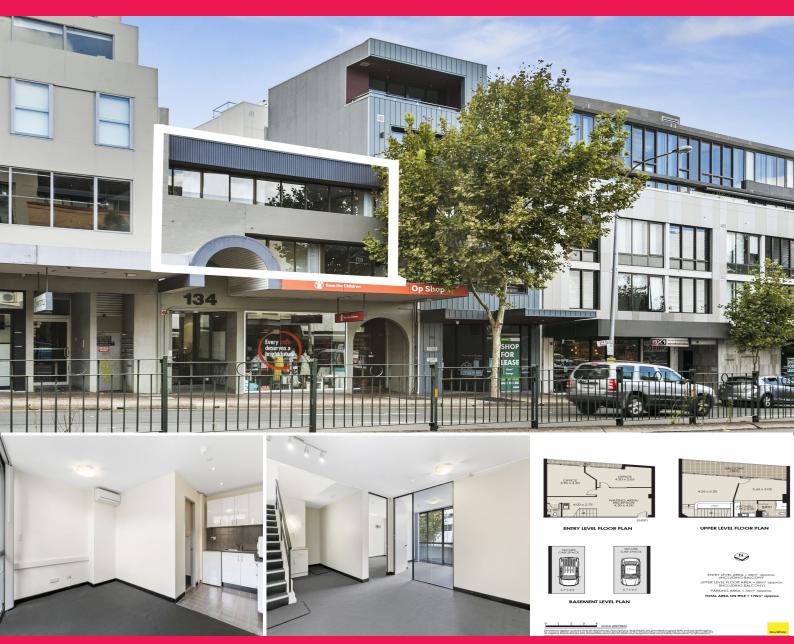

## **UNDER OFFER - Bright Commercial Suite with Parking**

This commercial space superbly positioned in the heart of Neutral Bay, with high visibility to Military Road. It provides an opportunity to become part of Neutral Bay CBD's commercial space offering, and to mix with well-established companies and retail operators. The vibrant local caf? scene at Grosvenor Lane Plaza and Military Rd will create a unique working experience for you & your employees within 5km\* of Sydney CBD.

- 136sqm\* air conditioned commercial suite
- Spacious reception area, meeting room and private office
- Coffee prep/breakout area on Level 1
- Kitchen, bathroom and shower facilities on Level 2
- 2 balconies totalling 9m of frontage
- Easy public transport

Offices

FOR LEASE

Negotiable; Contact Agent

136sqm