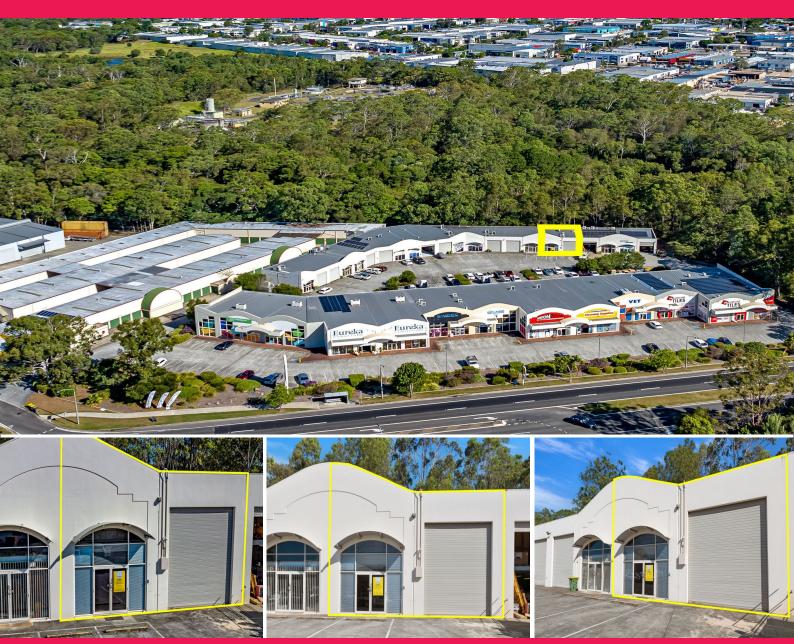

## 19/29 Moreton Bay Road, Capalaba QLD 4157

## 181sqm\* Office Unit with Small Warehouse/Storage Area

Ray White Commercial Bayside is pleased to present to the market exclusively For Lease, Unit 19/29 Moreton Bay Road, Capalaba.

Located in a retail showroom complex with plenty of customer car parking, this modern unit of concrete tilt slab construction provides an extensive office fitout over two (2) levels, with a warehouse suitable for storage/distribution of small-to-medium sized stock items.

The space would be ideal for an array of specialty businesses including printing, on-line retailing, engineering, or building consultants.

Features include:

- Front glass pedestrian door access
- Ground floor office i

Offices FOR LEASE

181sqm

Mark Montague 0421383668 mark.montague@raywhite.com