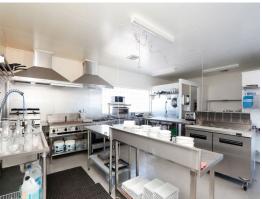

#### Features:

- 172m?\* of full equipped kitchen and dining space
- Air-conditioned throughout
- Seating area has chairs and tables ready to go
- Large open plan area

For further information or to ar

Retail