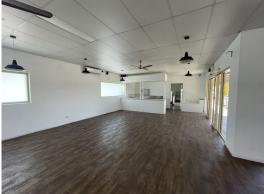

#### Features:

- 172m?\* of full equipped kitchen and dining space
- Air-conditioned throughout
- Seating area has chairs and tables ready to go
- Large open plan area

For further information or to ar

Retail