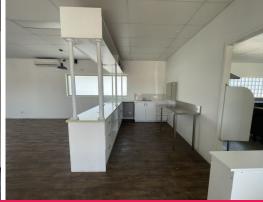

#### Features:

- 172m?\* of full equipped kitchen and dining space
- Air-conditioned throughout
- Seating area has chairs and tables ready to go
- Large open plan area

For further information or to ar

Retail