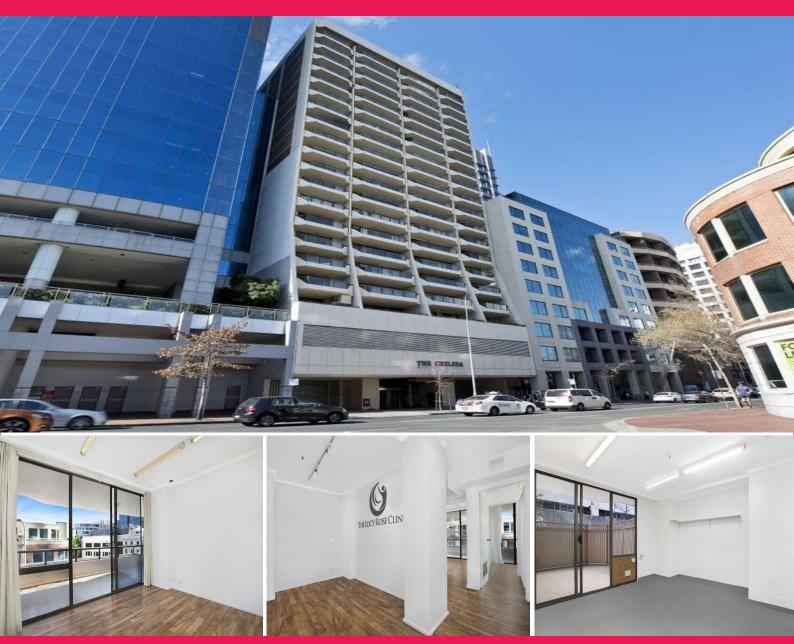

## 2/110 Sussex Street, Sydney

The Chelsea is a development which has a mix of commercial and residential premises located on the Eastern side of Sussex Street between King Street and Erskine Street.

- Existing fit out including 6 offices, open plan area & kitchenette
- Own amenities including shower
- Exclusive use balcony and views to Darling Harbour
- Oversized parking space of 23sqm\* available separately
- 2 minute\* walk to King Street Wharf and Barangaroo

Approximate\*

Offices
FOR LEASE
\$500psm pa + GST
233sqm