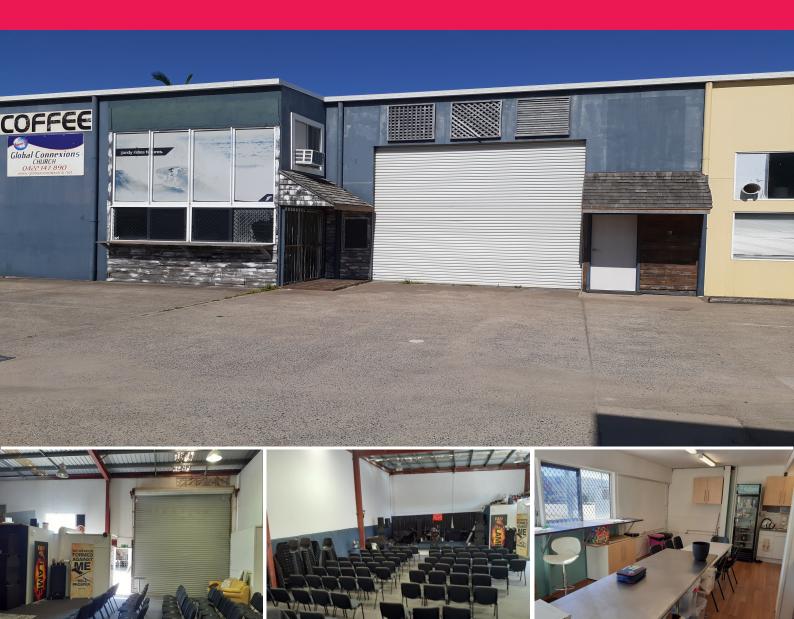

## Impressive Warehouse In Warana

Brenton Thomas from Ray White Commercial Caloundra & Sunshine Coast South is pleased to present 4/10 Textile Avenue, Warana to market for Lease.

? Area: 255m?\*

- ? Open plan building with high clearance
- ? Consisting of warehouse plus large office area
- ? Easy access for large transport
- ? Excellent car parking

Call or email Brenton Thomas to inspect the property or for further information.

Our team is strategical

Industrial FOR LEASE

225sqm