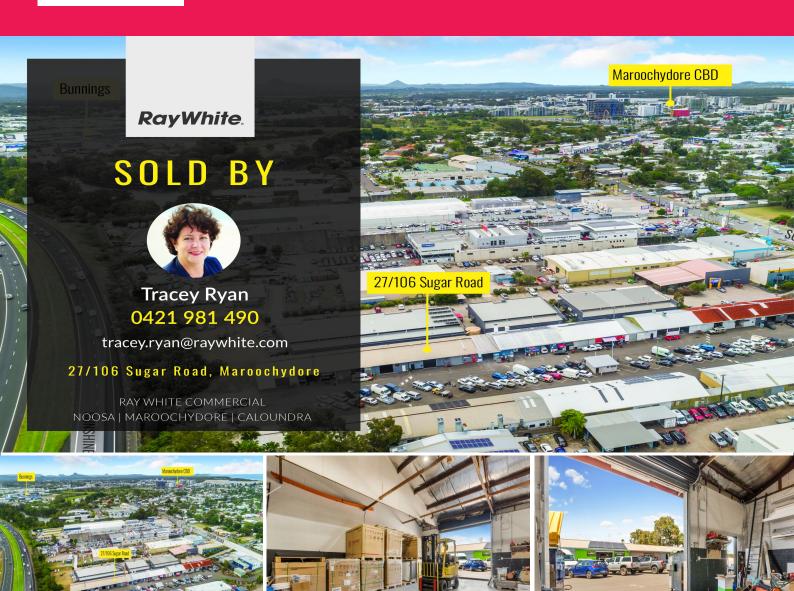

## Ray White.

Unit 27/106 Sugar Road, Maroochydore QLD 4558

## **Small Tidy Warehouse - Perfectly Located in Central Maroochydore**

Tracey Ryan of Ray White Commercial is pleased to offer Unit 27, 106 Sugar Rd, Maroochydore for sale.

This neat and tidy warehouse is 106m?\* and ideally located on Sugar Road in central Maroochydore. Perfect for either operating a business or personal storage. Currently tenanted the tenants are looking to vacate or assign the remaining lease term.

## **Tracey Ryan**

0421981490

tracey.ryan@raywhite.com