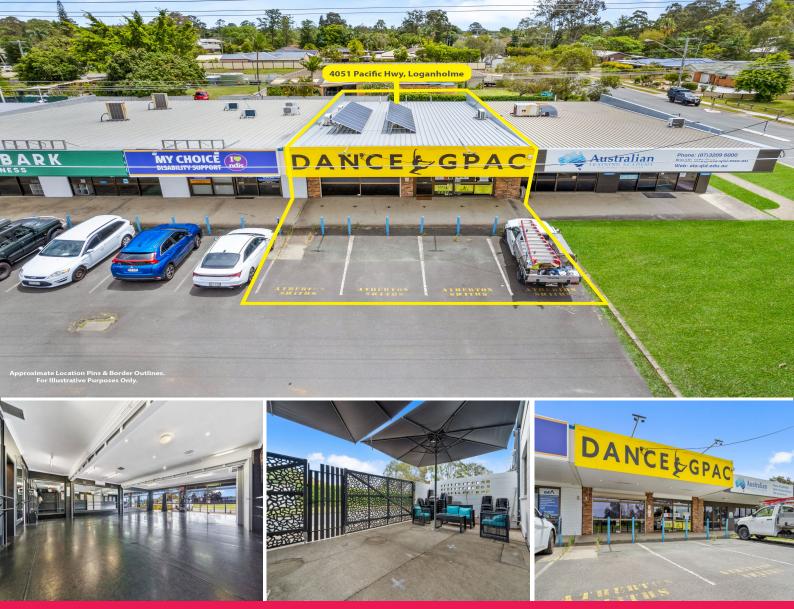

4051 Pacific Highway, Loganholme QLD 4129

## Freehold High Exposure Showroom on M1

This rare freehold modern showroom in a prime position on the Pacific Hwy is available for purchase to a discerning buyer. The location, the features, amenities, and the versatility of this commercial asset are rarely available and will sell quickly.

Features include:

- ? Freehold 143m2\* masonry Showroom/Retail on 304m2\* site
- ? Spacious Clear span/Open plan modern showroom and retail area
- ? Completely renovated with re-enforced ceilings
- ? Versatile can be divided into two units with Dual Entries & Exits
- ? Potential Net Rent of \$55,000 PA Net + Outgoings + GST
- ? Rear enclosed outdoor area with gates- outdoor area doubles as car parks

This rare gem will be gone before you know it so ca

Retail

FOR SALE

143sqm