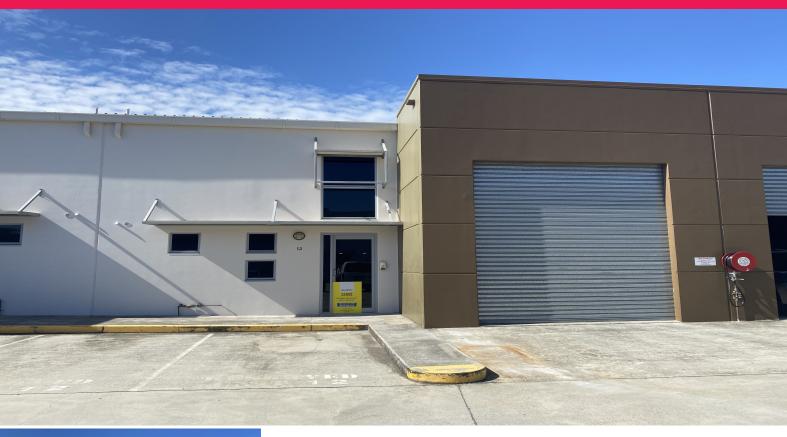

## Modern Warehouse in Redlands Business Park

Ray White Commercial Bayside is pleased to present to the market For Lease, Unit 10/5-11 Daintree Drive, Redland Bay.

This modern industrial unit of concrete tilt slab construction is suitable for a range of uses and is available immediately.

## Features include:

- 155sqm\* warehouse/workshop
- Electric container-height roller door
- Front pedestrian glass door access
- Self-contained disability-compliant toilet
- 3-phase power
- Air-conditioned office space
- Exclusive car parks +