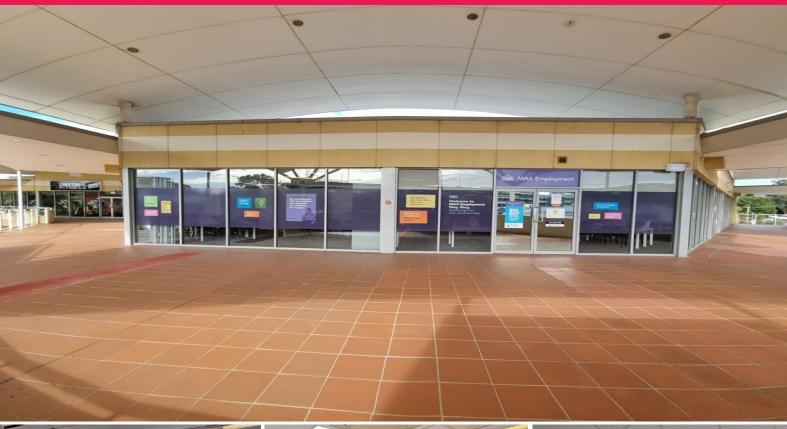

## **REDUCED !!! GREAT VALUE OFFICE SPACE!**

Close to all amenities, train station and Deepwater Plaza Lots of natural light with this bright north facing office space Lift access for disabled users

Large wrap around verandah to spend time outdoors for a break

Great open plan office area plus separate private offices and meeting rooms

**Ducted Air conditioning** 

Secure parking available

Internal kitchenette plus shared bathrooms and kitchen

Approx. 295m2 office space plus 70m2 of shared amenities