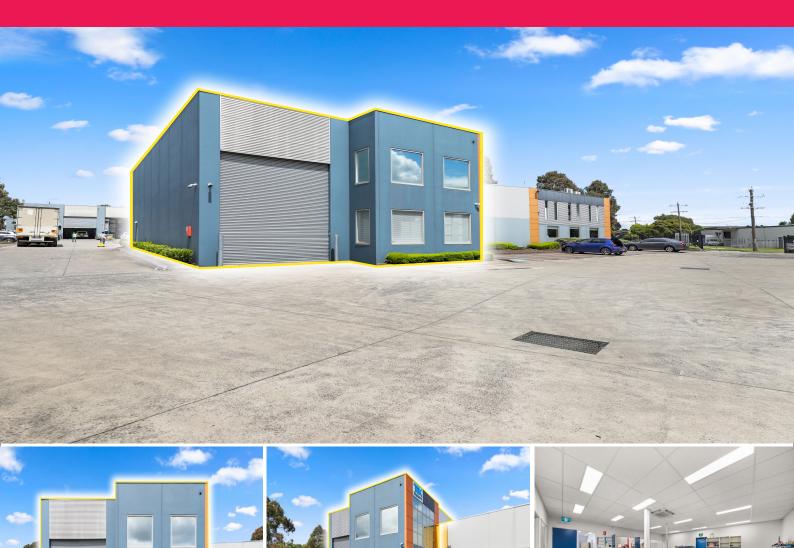

## **Quality Office with small warehouse area**

Ray White Commercial is pleased to offer this versatile property Unit 6,7-17 Geddes Street, Mulgrave for Lease.

Comprising of a modern over two levels, a clear-span warehouse with small warehouse/storage area.

With excellent access to major arterial roads such as Springvale Road, Princes Highway, M1 Freeway, and Ferntree Gully Road, the property also features:

- ? Total building area | 434m2\*
- ? Comprising of modern office over two levels of | 357m2\*
- ? Five (5) allocated car spaces
- ? Secure complex with s

Industrial FOR LEASE

434sqm