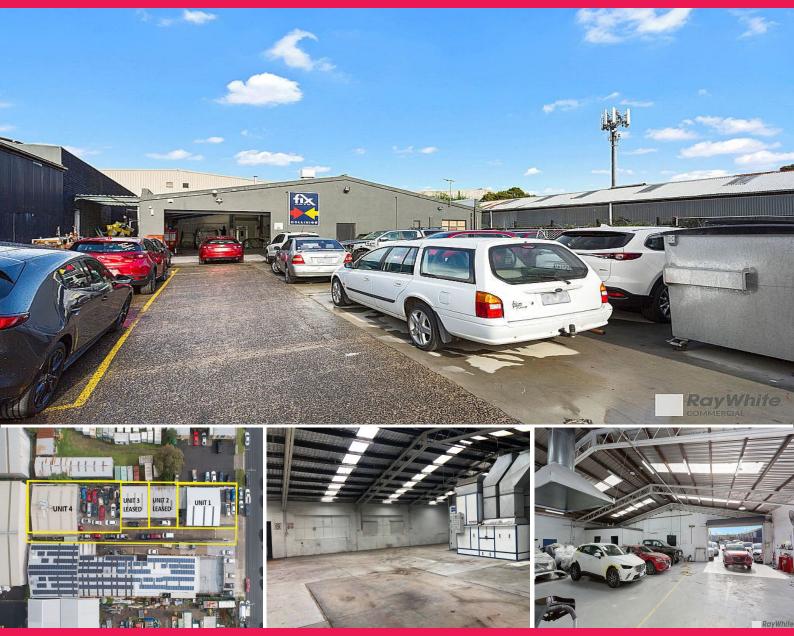

## Unit 4/22 Graham Road, Clayton South VIC 3169

## **INVEST WITH CONFIDENCE !**

Ray White Commercial Oakleigh is delighted to offer for lease factory 4 / 22 Graham Road Clayton South, at the centre of Clayton Sth's premier industrial precinct, Graham Road is conveniently located close to the Monash Fwy, Princes Hwy, Dingley bypass and a short distance from Westall Train Station!

? Total land area | 411m2\*

- ? Total building area | 333m2\*
- ? Includes hardstand / car spaces for Ten (10) vehicles in Tandem!
- ? 3 Phase power
- ? Air conditioned office / kitchen
- ? New roof installed
- ? Industrial 1 Zone (IN1Z)