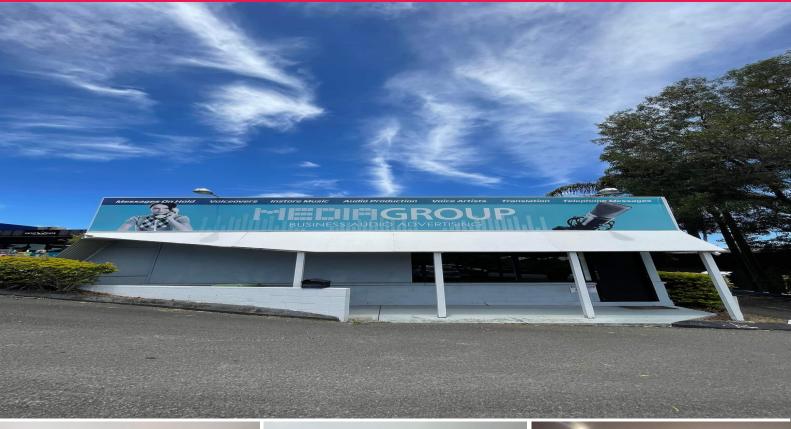

## **Fantastic Positioning with Huge Exposure**

Scott Wells & Justin Lowe from Ray White Commercial Gold Coast are pleased to present this prime positioned investment opportunity appealing to both investors or owner occupiers.

The property is situated on 245m?\* of land as has a lettable area of 193m?\* which is currently being operated as a sound studio and has had previous uses including a Red Rooster drive-thru.

The asset is located in a high exposure area, with convenient access being adjacent to the M1 motorway and across from My Centre Nerang.

Features of the property include: ? Site area: 245m2\* ? Currently on a period Industrial FOR SALE Open to Offers 193sqm