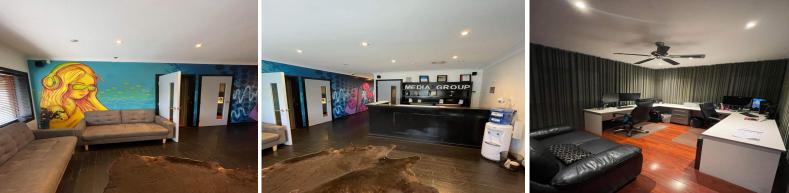

The property is situated on 245m?\* of land as has a lettable area of 193m?\* which is currently being operated as a sound studio and has had previous uses including a Red Rooster drive-thru.

The asset is located in a high exposure area, with convenient access being adjacent to the M1 motorway and across from My Centre Nerang.