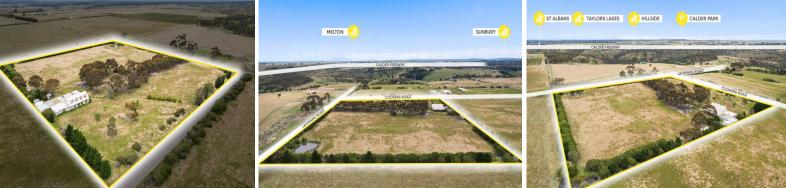

## Calling all land bankers and investors!

This rare to find outstanding property sitting on a 3.72 Hactare allotment over Two (2) titles offers exceptional options to make the most of a strategic investment on the city's fringe!

? Total land area over two (2) titles | 3.72 Hectares\*

- ? Total building area over 2 levels | 410 m2\*
- ? Great opportunity available to occupy or invest
- ? Three (3) bedrooms, study plus rumpus on first floor
- ? Separate toilets for men and women
- ? Approximately 15 minu