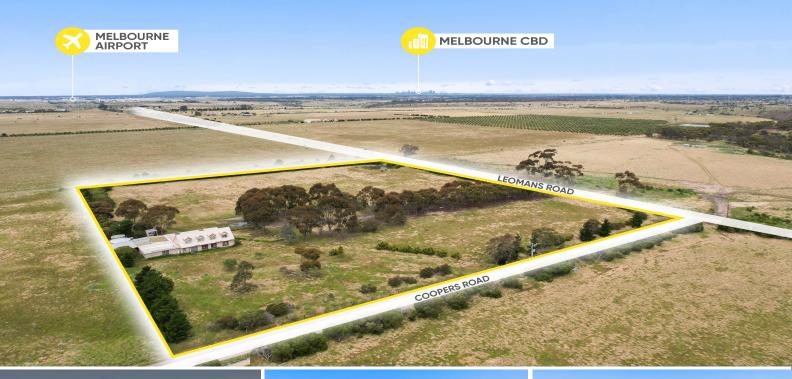

## Calling all land bankers and investors!

This rare to find outstanding property sitting on a 3.72 Hactare allotment over Two (2) titles offers exceptional options to make the most of a strategic investment on the city's fringe!

? Total land area over two (2) titles | 3.72 Hectares\*

- ? Total building area over 2 levels | 410 m2\*
- ? Great opportunity available to occupy or invest
- ? Three (3) bedrooms, study plus rumpus on first floor
- ? Separate toilets for men and women
- ? Approximately 15 minu