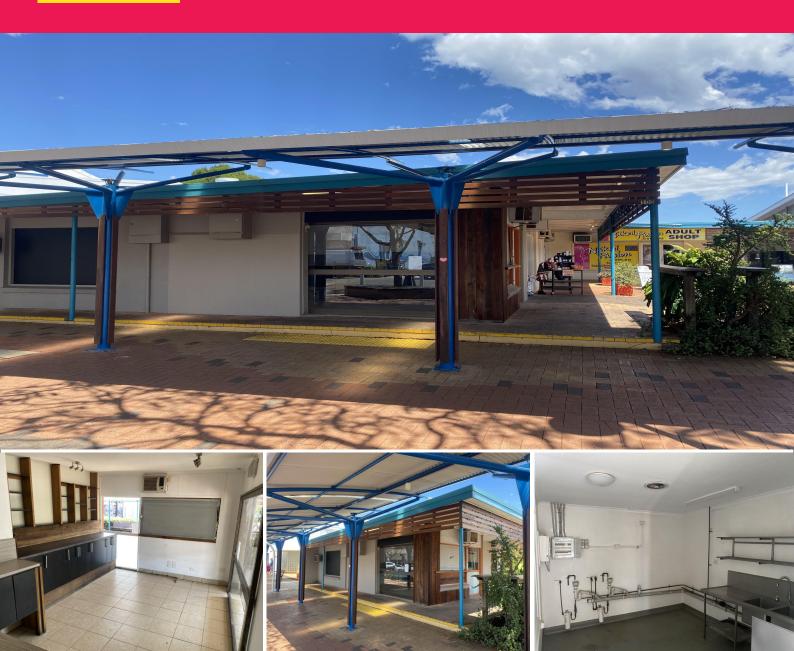

## **Well-Positioned Retail Space at Front of Complex**

Ray White Commercial Bayside is pleased to present to the market exclusively For Lease, Shop 1/109 Bloomfield Street, Cleveland.

Ideally located at the front of the complex and with direct frontage to busy Bloomfield Street, this retail space provides excellent signage and exposure to a constant traffic flow.

## Features include:

- 37sqm\* ground floor retail shop
- Front sliding glass door access
- Two (2) areas/rooms front shop/display and storage area with multiple sink units
- Split system air-conditioning unit
- Front shop in the com