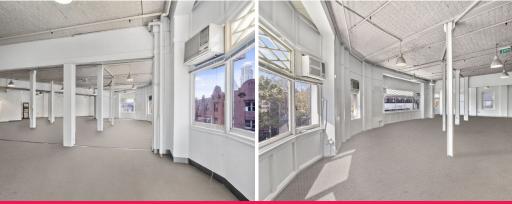

This efficient work space offers natural light from two sides and soaring high, original pressed tin ceilings.

Features include:

- 220sqm of floor space
- Fibre optic connection
- Original pressed tin ceiling decals