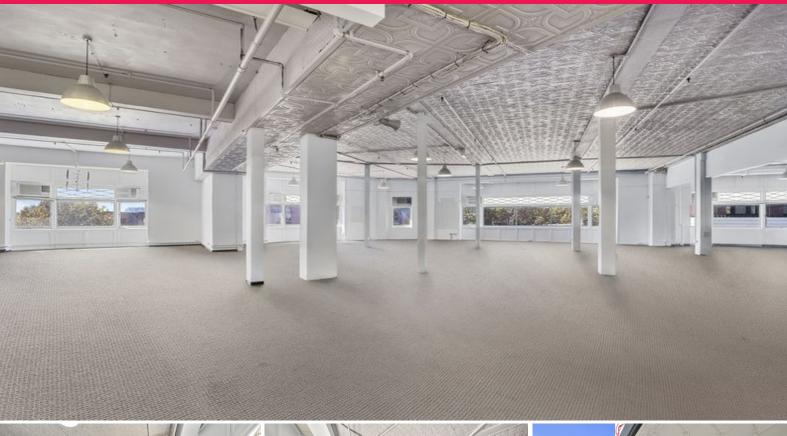

This efficient work space offers natural light from two sides and soaring high, original pressed tin ceilings.

Features include:

- 220sqm of floor space
- Fibre optic connection
- Original pressed tin ceiling decals