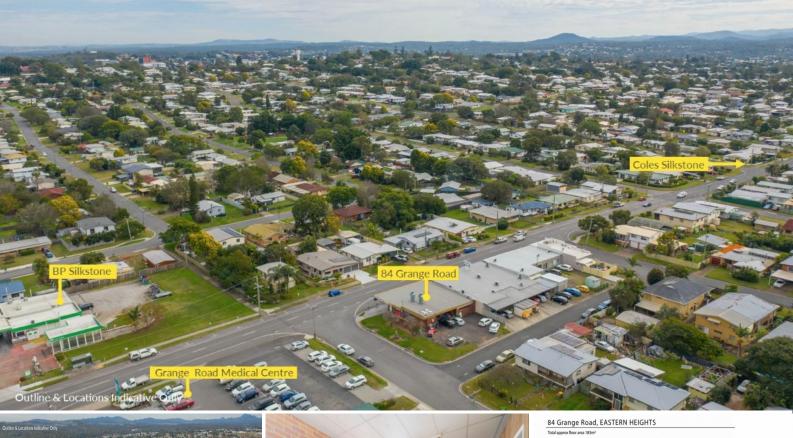

## 1/84 Grange Road, Eastern Heights QLD 4305

## **Don't Miss This Opportunity**

- \* 50m2\* shop front
- \* Additional 17.5m2\* storeroom
- \* Complex of 3 units
- \* Great exposure

Offices FOR LEASE

67sqm

Lisa Dunne 0420208891 I.dunne@rwsp.net