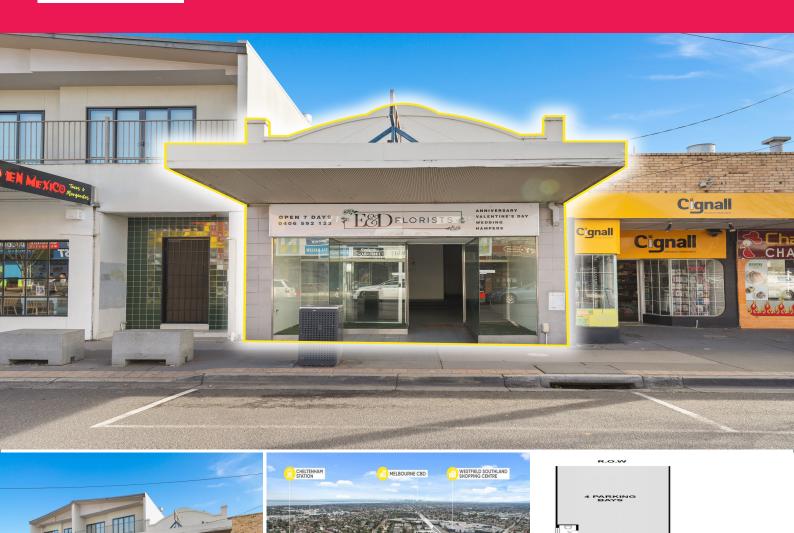

## **Outstanding High Exposure Retail Opportunity**

- ? Total building area | 115m2\*
- ? Metres from Cheltenham Station
- ? ROW access ideal for deliveries
- ? On-site parking up to four (4) vehicles
- ? Toilet & kitchenette
- ? Surrounded by an array of cafes / restaurants as well as National Tenancies including Chemist Warehouse, BWS, Subway, Bakers Delight, Domino's Pizza & Australia Post
- ? Fantastic Signage Opportunity
- ? Suitable for a variety of uses (STCA)
- ? Commercial 1 Zone (C1Z)

Theo Karkanis | 0431 391 035 George Ganavas | 0478 6 Retail

FOR LEASE

115sqm