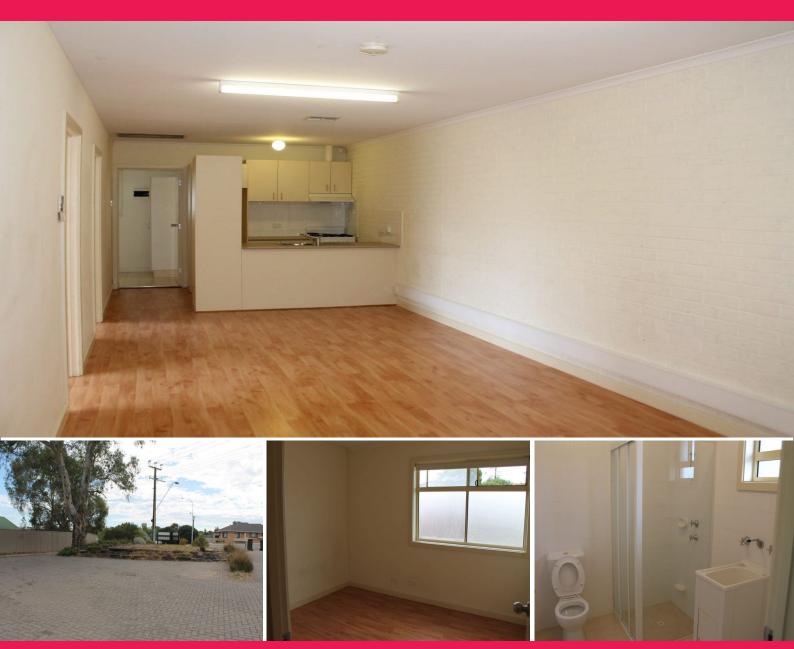

## **Dual Purpose - Commercial & Residential**

Phone enquiries - please quote property ID 30092.

Dual purpose - Commercial & Dual Purpose - Commercial

 $50M2\ Plus$  a fully self-contained flat, 2 B/R open plan kitchen dining and living ? 2 W/C and 2 showers male and female toilets.

The unit has floating floors? blinds built-in cable channels throughout and a private rear yard.

Street signage is available and adequate parking for tenants and clients.

Ideal for a new busines

Other

FOR LEASE