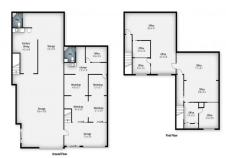

## **Welcome To Your New Headquarters**

- \* 421m2\* warehouse and office space
- \* Unit 6 168m2\* floor area with 73m2\* mezzanine
- \* Unit 7 110m2\* floor area with 70m2\* mezzanine
- \* Solar & NBN
- \* Great mix of office/warehouse/technical space
- \* Ducted airconditioning
- \* Dual access for trucks
- \* 4 Allocated car parks with additional site parking
- \* 2 tenancies in 1
- \* Great security features
- \* Call today for more details