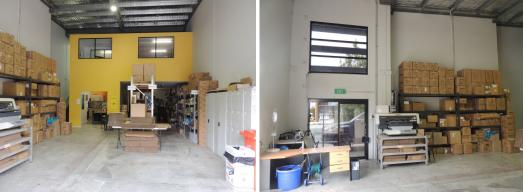

## **Welcome To Your New Headquarters**

- \* 421m2\* warehouse and office space
- \* Unit 6 168m2\* floor area with 73m2\* mezzanine
- \* Unit 7 110m2\* floor area with 70m2\* mezzanine
- \* Solar & NBN
- \* Great mix of office/warehouse/technical space
- \* Ducted airconditioning
- \* Dual access for trucks
- \* 4 Allocated car parks with additional site parking
- \* 2 tenancies in 1
- \* Great security features
- \* Call today for more details