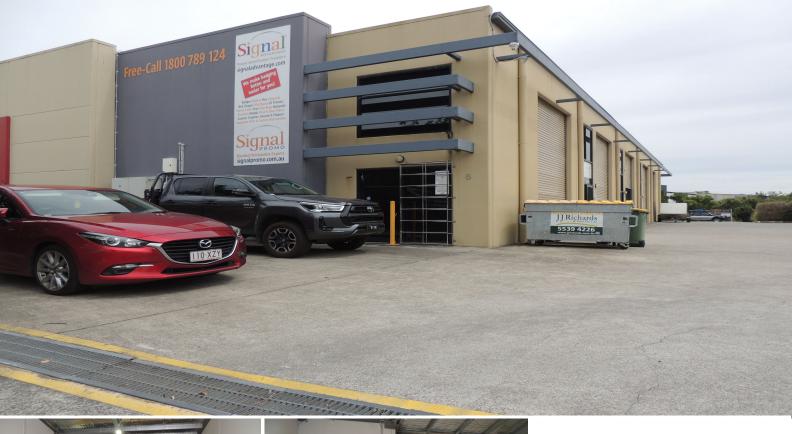

## 6 & 7/2 Gateway Court, Coomera QLD 4209

## **Welcome To Your New Headquarters**

- \* 421m2\* warehouse and office space
- \* Unit 6 168m2\* floor area with 73m2\* mezzanine
- \* Unit 7 110m2\* floor area with 70m2\* mezzanine
- \* Solar & NBN
- \* Great mix of office/warehouse/technical space
- \* Ducted airconditioning
- \* Dual access for trucks
- \* 4 Allocated car parks with additional site parking
- \* 2 tenancies in 1
- \* Great security features
- \* Call today for more details

\*approximately

Please contac

Industrial FOR LEASE \$84,200pa + GST + OG 421sqm