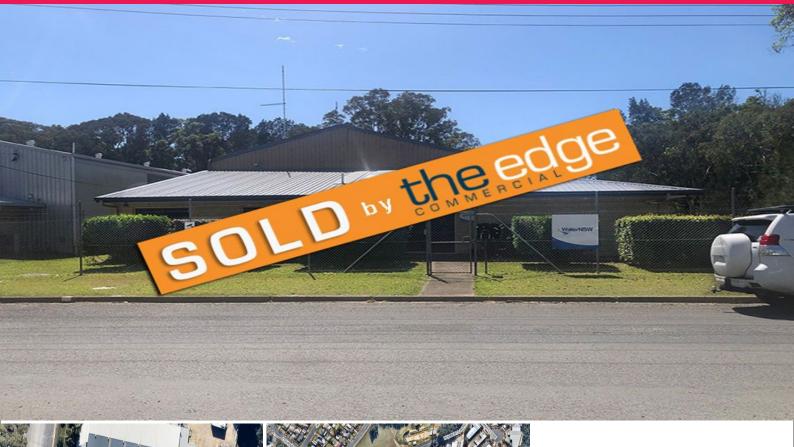

## 31 Newcastle Drive, Toormina NSW 2452

## **MUTLI-PURPOSE INDUSTRIAL HOLDING**

Located at the southern end of Newcastle Drive is this modern industrial/office complex. The structures are split into 212sqm of office, 113sqm of warehouse and 79sqm of awning covered work area.

Key features include;

- Fully fenced land of 1,840sqm
- Modern air-conditioned office space
- High clearance warehouse with mezzanine storage
- Excellent access for trucks
- Lease to NSW Government Authority (Water NSW) until 31 March 2024
- + 5 year option