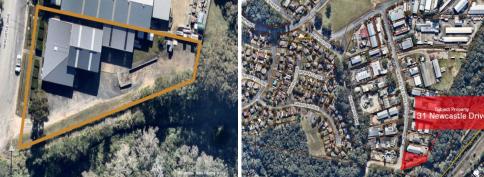

## 31 Newcastle Drive, Toormina NSW 2452

Key features include;

- Fully fenced land of 1,840sqm
- Modern air-conditioned office space
- High clearance warehouse with mezzanine storage
- Excellent access for trucks
- Lease to NSW Government Authority (Water NSW) until 31 March 2024
- + 5 year option