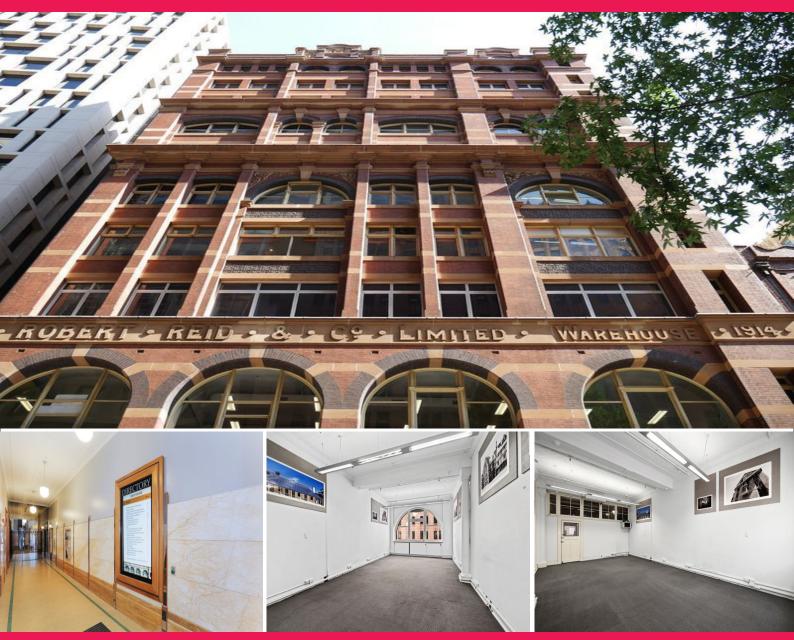

## 4/69 - 75 King Street

Reid House is a former warehouse building with historic listing built circa. 1906. The building is located on the Southern side of King Street between George Street and York Street and is convenient to light rail services, Town Hall and Wynyard stations. The building's main foyer & passenger lifts have recently been refurbished to a high standard.

- ? Choice of 2 strata titled offices
- ? Suite 402: 44sqm\* SOLD
- ? Suite 405:  $25 \text{sqm}^*$  Open plan office suite leased at \$17,000pa to 30 April 2024 with 2 year option
- ? On floor amenities including tea station and excellent ceiling heights