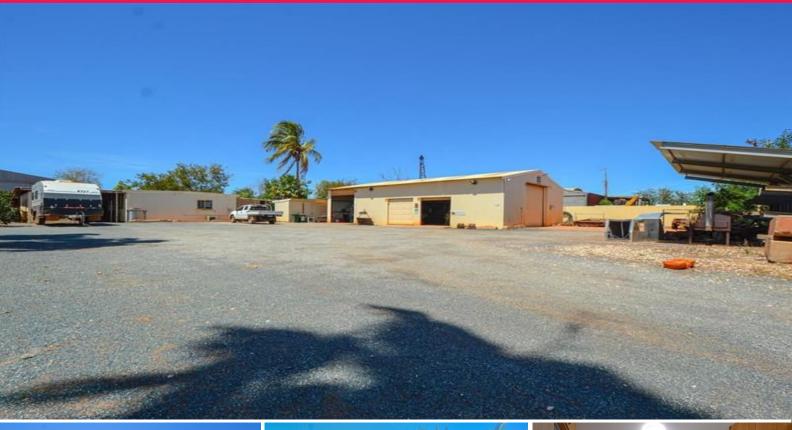

## Complete package on Carlindie

Are you looking for the ideal property that has it all? Well look no further than 8 Carlindie. It has everything your business needs laid out in a functional and well thought out manner.

The property is fully fenced and very well planned. With 1750sqm (approx.) block, with cracker dust yard, workshop, office with storage and very comfortable four-bedroom accommodation, complete with private yard and landscaped gardens.

The accommodation is of very good standard and will be a comfortable home away from home for your onsite staff.

Industrial FOR SALE

Property features: 1750 sqm (approx.) blo