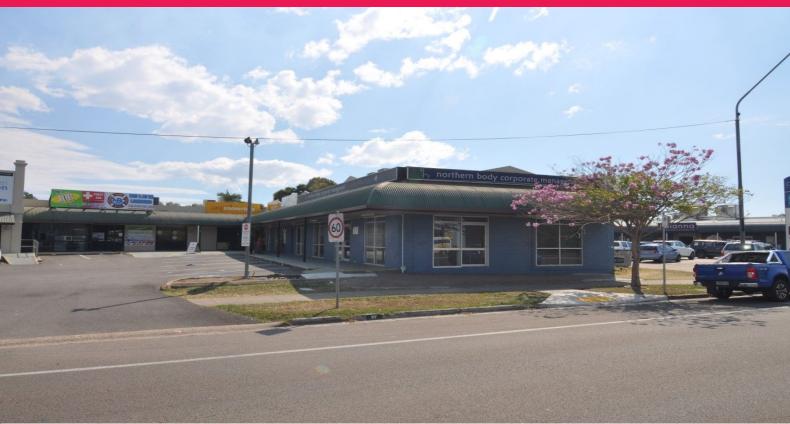

Suite 7 & 8/32 Thuringowa Drive, Thuringowa Central QLD

## Thuringowa Drive office suite opposite Willows

This 160 sqm professional office suite could be adapted to suit a variety of uses including medical, allied health, or retail.

The current layout comprises: