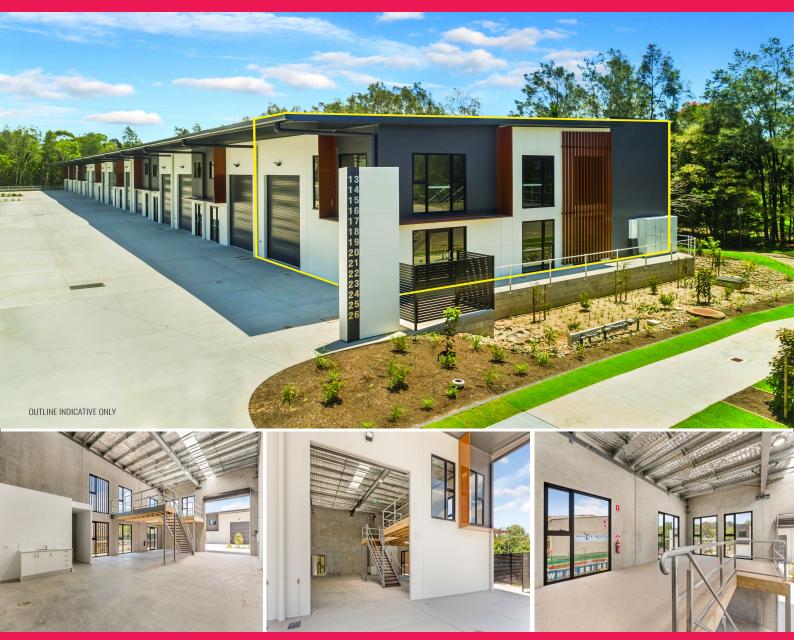

# Modern (front) Industrial Unit - Brand New & Available Now!

Tallon Pamenter of Ray White Commercial Noosa & Sunshine Coast North is proud to present Lot 26, 2 Page Street, Kunda Part to the market for lease.

Avoid long wait times, this modern tilt-panel design industrial unit is brand new and available for your business to secure and move in before Christmas. Centrally located on the Sunshine Coast and in close proximity to both the Bruce Highway and Sunshine Motorway, the unit is at the font of the complex, providing excellent exposure.

PROPERTY HIGHLIGHTS

- ? 198.8m?\* total area
- ? 40m?\* approved mezza

Industrial FOR LEASE

198sqm