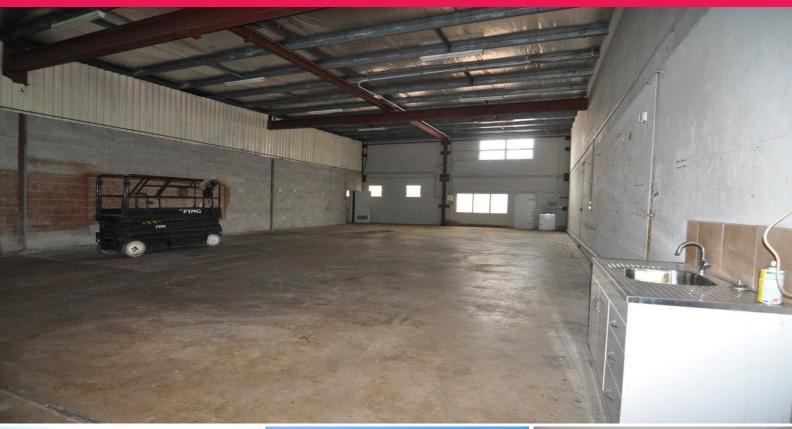

This tidy industrial unit features:

- ? 200 sqm
- ? Air conditioned office
- ? Dedicated bathroom
- ? Easy access and ample on-site parking
- ? Rental: \$28,000 p.a. + GST (includes outgoings)

Industrial FOR LEASE