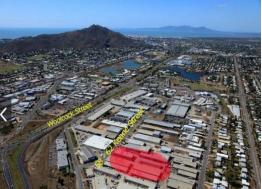

## Affordable 200 sqm warehouse in Currajong

"Pinnacle Commercial" complex on the Corner of Dalrymple Road and Keane Street has it all.

Save yourself time and money being centrally located, with easy access to all suburbs of Townsville via major connected arterial roads.