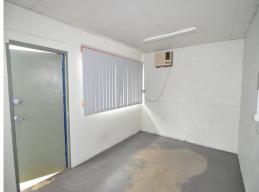

This tidy industrial unit features:

- ? 200 sqm
- ? Air conditioned office
- ? Dedicated bathroom
- ? Easy access and ample on-site parking
- ? Rental: \$28,000 p.a. + GST (includes outgoings)

Industrial FOR LEASE