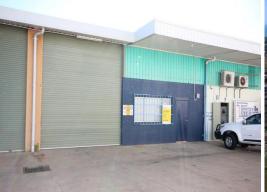

## Affordable 200 sqm warehouse in Currajong

"Pinnacle Commercial" complex on the Corner of Dalrymple Road and Keane Street has it all.

Save yourself time and money being centrally located, with easy access to all suburbs of Townsville via major connected arterial roads.

This tidy industrial unit features:

- ? 200 sqm
- ? Air conditioned office
- ? Dedicated bathroom
- ? Easy access and ample on-site parking
- ? Rental: \$28,000 p.a. + GST (includes outgoings)

Industrial FOR LEASE