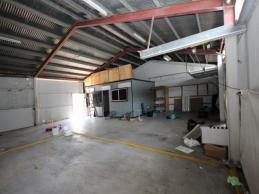

## **Central Warehouse Unit Available for Lease**

This centrally located industrial warehouse unit situated at 27 Hamill Street.

Unit 2 is located in the middle of the property and features:

- Large sliding door.
- Air conditioned office.
- 165m2 of warehouse space.
- Available early Feb.