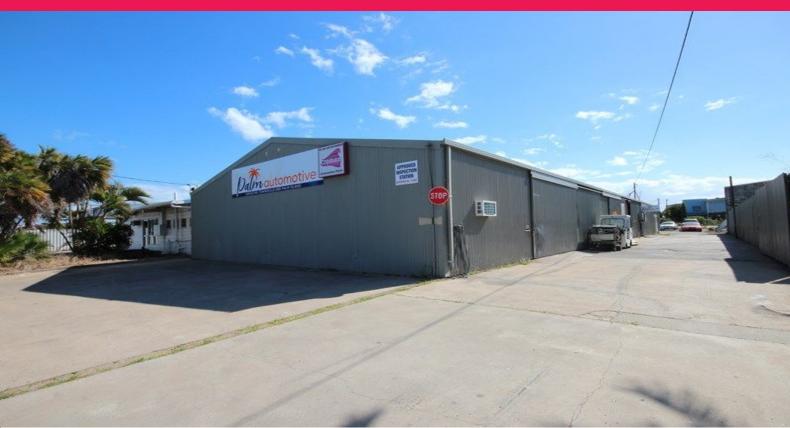

2/27 Hamill Street, Garbutt QLD 4814

## **Central Warehouse Unit Available for Lease**

This centrally located industrial warehouse unit situated at 27 Hamill Street.

Unit 2 is located in the middle of the property and features:

- Large sliding door.
- Air conditioned office.
- 165m2 of warehouse space.
- Available early Feb.