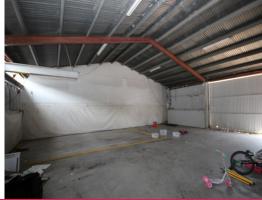

## **Central Warehouse Unit Available for Lease**

This centrally located industrial warehouse unit situated at 27 Hamill Street.

Unit 2 is located in the middle of the property and features:

- Large sliding door.
- Air conditioned office.
- 165m2 of warehouse space.
- Available early Feb.