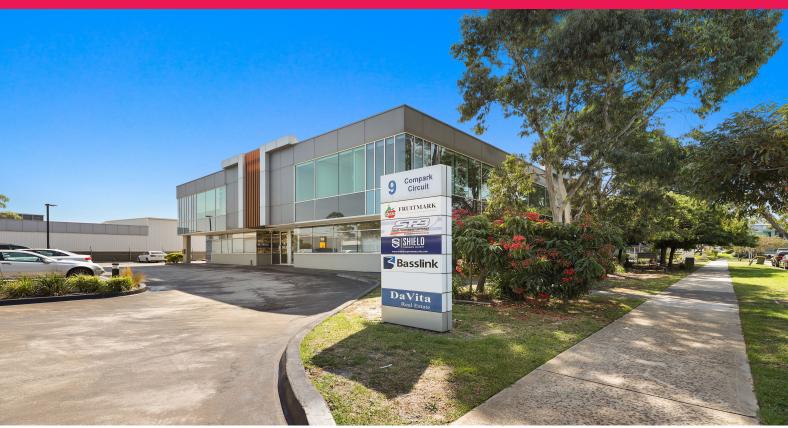

# Ray White.

1/9 Compark Circuit, Mulgrave VIC 3170

## **Immaculate Ground Floor Office**

Situated in the exclusive Compark Circuit of Mulgrave, this outstanding ground floor corporate office of 80m2\* is complete with private kitchenette & toilet facilities.

This office suite provides fantastic natural light with floor to ceiling windows, reverse-cycle heating / cooling along with commercial grade carpet tiles.

- ? Total building area | 80m2\*
- ? Private amenities | kitchenette & disabled toilet
- ? Reverse-cycle heating / cooling
- ? Abundance of natural light
- ? On site parking for two (2) vehicles
- ? Available late Januar