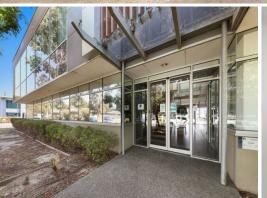

## **Immaculate Ground Floor Office**

Situated in the exclusive Compark Circuit of Mulgrave, this outstanding ground floor corporate office of 80m2\* is complete with private kitchenette & toilet facilities.

This office suite provides fantastic natural light with floor to ceiling windows, reverse-cycle heating / cooling along with commercial grade carpet tiles.

- ? Total building area | 80m2\*
- ? Private amenities | kitchenette & disabled toilet
- ? Reverse-cycle heating / cooling
- ? Abundance of natural light
- ? On site parking for two (2) vehicles
- ? Available late Januar