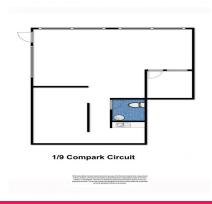

## **Immaculate Ground Floor Office**

Situated in the exclusive Compark Circuit of Mulgrave, this outstanding ground floor corporate office of 80m2\* is complete with private kitchenette & toilet facilities.

This office suite provides fantastic natural light with floor to ceiling windows, reverse-cycle heating / cooling along with commercial grade carpet tiles.

- ? Total building area | 80m2\*
- ? Private amenities | kitchenette & disabled toilet
- ? Reverse-cycle heating / cooling
- ? Abundance of natural light
- ? On site parking for two (2) vehicles
- ? Available late Januar

Offices

FOR LEASE

80sqm