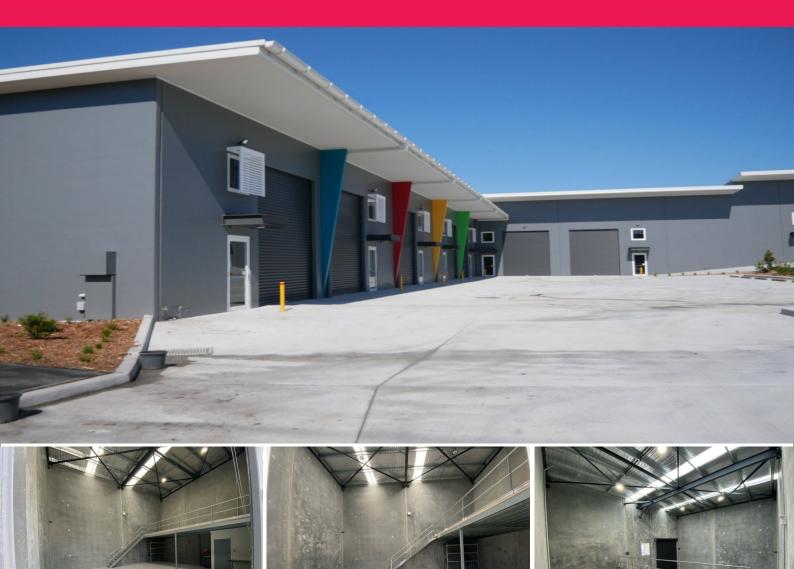

## LJ Hooker Commercial

Unit 7/37-39 Somersby Falls Road, Somersby NSW 2250

## **EXCELLENT NEW WAREHOUSE + STORAGE MEZZ**

Full concrete warehouse with ceiling height 8m (approx.)

Ground floor area approx. 119m2

Solid storage mezzanine approx. 37m2

Kitchenette and disabled bathroom under the Mezzanine area

Automatic high clearance roller door

LED Hi Bay lighting

3 phase power available

Sealed and painted warehouse floor

Allocated on-site parking and good truck access

Secure complex with remote controlled gates